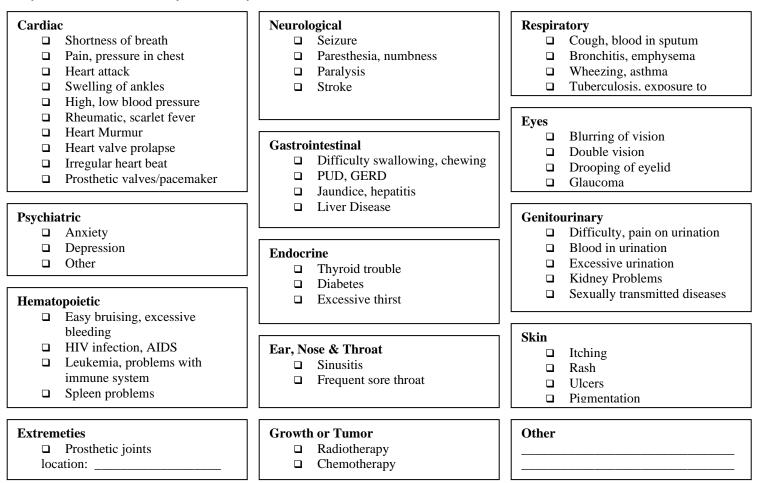

Do you now have or have you had any of the conditions listed?

I certify that I have answered all of the questions on this two page form and I have answered these questions truthfully and completely. I understand that not answering the questionnaire completely may result in serious complications with my overall health and/or dental treatment. I will not hold the dental clinic, the dentist, or any member of the dental staff responsible for any errors or omissions that I have made. In other words, I assume full responsibility for the accuracy of this questionnaire. I give my permission to discuss any portion of my medical history with my physician and/or pharmacist.